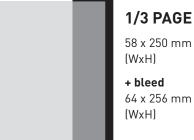

your videos, links and slide shows free of charge.

**topfair** can be accessed online beyond the trade show – you benefit from an average of more than **250,000 pis per month** (average 2022 – IVW möbel kultur).

# print placements [page dimensions 175 x 250 mm]



#### **1/1 PAGE**

175 x 250 mm (MxH)

+ bleed 181 x 256 mm (MxH)



#### **1/2 PAGE**

85 x 250 mm (MxH)

+ bleed 91 x 256 mm (WxH)



#### **1/2 PAGE** LAND-**SCAPE**

175 x 118 (WxH)

+ bleed 181 x 124 mm (WxH)

## print placements

#### 1. Preferential placements

2/1 page

| Cover 2 & page 3 | 350 x 250 | 9.100,-€  |
|------------------|-----------|-----------|
| Cover 3          | 175 x 250 | 4.500,-€  |
| Cover 4          | 175 x 250 | 6.769,- € |

2. Classic advertising formats on the inside pages

350 x 250

7.383,-€



#### **1/3 PAGE**

64 x 256 mm



#### **1/3 PAGE** LAND-**SCAPE**

175 x 75 mm (WxH)

+ bleed 181 x 81 mm (WxH)



BOOK **BEFORE** 08.09.2023 **AND SECURE** THE PREVIOUS YEAR'S PRICES!



#### **1/4 PAGE**

44 x 250 mm (WxH)

+ bleed 50 x 256 mm (WxH)



#### **1/4 PAGE** LAND-**SCAPE**

175 x 55 mm (MxH)

+ bleed 181 x 61 mm (WxH)

#### 1/1 page 175 x 250 3.691.-€ 1/2 page vertical 1.938,-€ 87 x 250 1/2 page landscape 175 x 125 1.938.- € 1/3 page vertical 1.477,-€ 58 x 250 1.477.- € 1/3 page landscape 175 x 83 1/4 page vertical 1.195,- € 44 x 250 1/4 page landscape 175 x 62 1.195,-€

All prices are subject to value added tax at the statutory state.

# advertorials



# 2/1 page premium: showcase

A large motif spread over two pages featuring your newest and most beautiful product – the